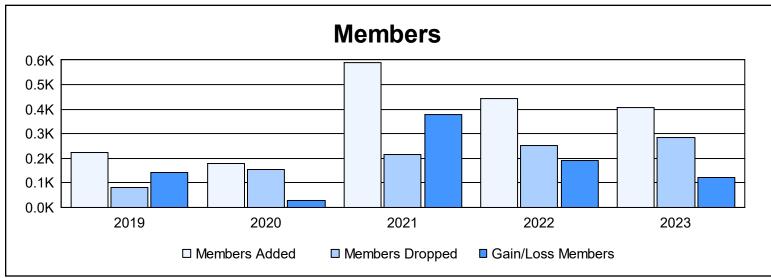

District 404 B3 As of June 2023 Cumulative

| Year      | New<br>Clubs | Dropped<br>Clubs | Gain/<br>Loss<br>Clubs | New<br>Members | Charter<br>Members | Reinstate<br>Members | Transfer<br>Members | Total<br>Member<br>Added | Total<br>Members<br>Dropped | Gain/<br>Loss<br>Members |
|-----------|--------------|------------------|------------------------|----------------|--------------------|----------------------|---------------------|--------------------------|-----------------------------|--------------------------|
| 2018-2019 | 5            | 0                | 5                      | 97             | 120                | 4                    | 1                   | 222                      | 81                          | 141                      |
| 2019-2020 | 1            | 0                | 1                      | 148            | 29                 | 0                    | 1                   | 178                      | 152                         | 26                       |
| 2020-2021 | 13           | 0                | 13                     | 271            | 295                | 11                   | 13                  | 590                      | 214                         | 376                      |
| 2021-2022 | 8            | 0                | 8                      | 250            | 189                | 1                    | 2                   | 442                      | 250                         | 192                      |
| 2022-2023 | 7            | 0                | 7                      | 203            | 180                | 12                   | 12                  | 407                      | 285                         | 122                      |
| Average   | 7            | 0                | 7                      | 194            | 163                | 6                    | 6                   | 368                      | 196                         | 171                      |