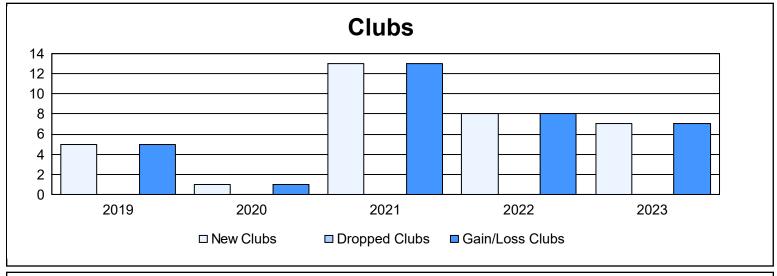

District 404 B3 As of June 2023 Cumulative

| Year      | New<br>Clubs | Dropped<br>Clubs | Gain/<br>Loss<br>Clubs | New<br>Members | Charter<br>Members | Reinstate<br>Members | Transfer<br>Members | Total<br>Member<br>Added | Total<br>Members<br>Dropped | Gain/<br>Loss<br>Members |
|-----------|--------------|------------------|------------------------|----------------|--------------------|----------------------|---------------------|--------------------------|-----------------------------|--------------------------|
| 2018-2019 | 5            | 0                | 5                      | 97             | 120                | 4                    | 1                   | 222                      | 81                          | 141                      |
| 2019-2020 | 1            | 0                | 1                      | 148            | 29                 | 0                    | 1                   | 178                      | 152                         | 26                       |
| 2020-2021 | 13           | 0                | 13                     | 271            | 295                | 11                   | 13                  | 590                      | 214                         | 376                      |
| 2021-2022 | 8            | 0                | 8                      | 250            | 189                | 1                    | 2                   | 442                      | 250                         | 192                      |
| 2022-2023 | 7            | 0                | 7                      | 203            | 180                | 12                   | 12                  | 407                      | 285                         | 122                      |
| Average   | 7            | 0                | 7                      | 194            | 163                | 6                    | 6                   | 368                      | 196                         | 171                      |